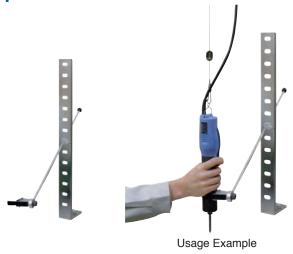

## **Torque Reaction Arm**

For enhanced productivity and prevention of operator's repetitive motion injury, a torque reaction arm should be used all together.

| Part No. | Decription          | Applicable Screwdriver                               |
|----------|---------------------|------------------------------------------------------|
| TD06180  | Torque Reaction Arm | A series(DLV30A/45A/70A)<br>S series(DLV30S/45S/70S) |