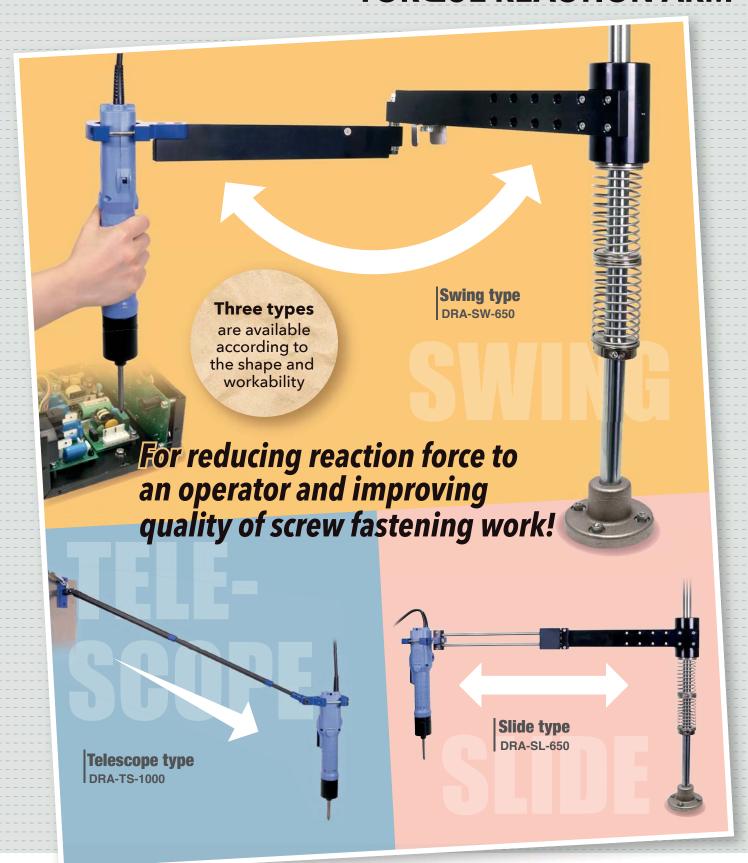

# **TORQUE REACTION ARM**

- Improves operation by reducing reaction force
- Vertical tightening to the workpiece improves quality of the work\*
- Low profile type for convenient installation\*
  \*except DRA-TS-1000

#### **Specifications**

| Model                                    |         | DRA-SW-650 (Swing type)                   | DRA-SL-650 (Slide type)              |
|------------------------------------------|---------|-------------------------------------------|--------------------------------------|
| Total height                             | mm[in]  | 550 [21.65"]                              |                                      |
| Mass                                     | kg[lbs] | 4.2 [9.26]                                |                                      |
| Maximum operating radius ⁴               | mm[in]  | R650 [R25.59"]<br>(When arm angle is 30°) | R400 to R650<br>[R15.75" to R25.59"] |
| Vertical stroke *2                       | mm[in]  | 100 [3.94"] (150 [5.91"] *³)              |                                      |
| Amount of slide                          | mm[in]  | _                                         | 250 [9.84"]                          |
| Applicable outer diameter of screwdriver | mm[in]  | 30 to 52 dia. [1.18" to 2.05"]            |                                      |
| Maximum screwdriver weight               | kg[lbs] | 1.0 [2.2]                                 |                                      |
| Applicable models                        |         | All models of delvo                       |                                      |

\*1 When an electric screwdriver of 52 mm dia. is attached \*3 When the stroke extension ASSY is used \*2 When DLV70A is attached

| Model                                         | DRA-TS-1000 (Telescope type)                                |  |
|-----------------------------------------------|-------------------------------------------------------------|--|
| Operation range (Arm length) mm[i             | 503 to 1000 [19.8" to 39.4"] (503 to 1123 [19.8" to 44.2"]) |  |
| Mass kg[ib                                    | 0.47 [1.04]                                                 |  |
| Applicable outer diameter of screwdriver mm[i | 30 to 52 dia. [1.18" to 2.05"]                              |  |
| Applicable models                             | All models of delvo                                         |  |