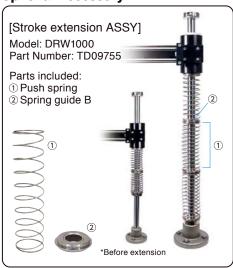

\*1 When an electric screwdriver of 52 mm dia. is attached \*3 When the stroke extension ASSY is used \*2 When DLV70A is attached

| Model                                         | DRA-TS-1000 (Telescope type)                                |  |
|-----------------------------------------------|-------------------------------------------------------------|--|
| Operation range (Arm length) mm[i             | 503 to 1000 [19.8" to 39.4"] (503 to 1123 [19.8" to 44.2"]) |  |
| Mass kg[ib                                    | 0.47 [1.04]                                                 |  |
| Applicable outer diameter of screwdriver mm[i | 30 to 52 dia. [1.18" to 2.05"]                              |  |
| Applicable models                             | All models of delvo                                         |  |

### **Optional Accessory**

**External Dimensions** 