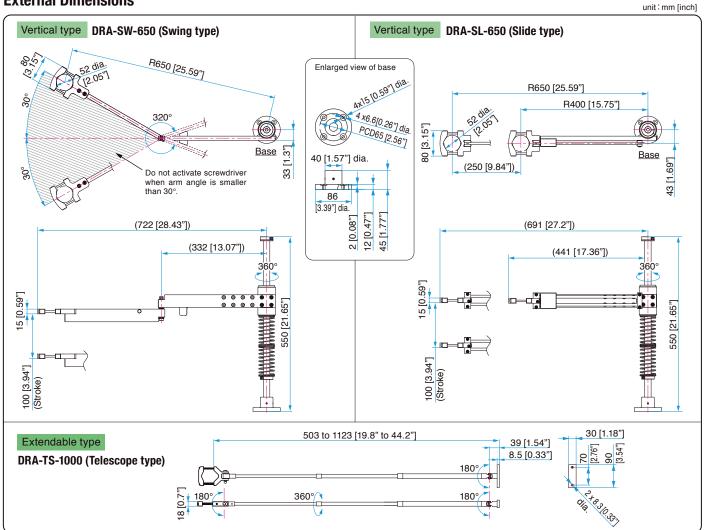

#### **Specifications**

| Model                                    |         | DRA-SW-650 (Swing type)                   | DRA-SL-650 (Slide type)              |
|------------------------------------------|---------|-------------------------------------------|--------------------------------------|
| Total height                             | mm[in]  | 550 [21.65"]                              |                                      |
| Mass                                     | kg[lbs] | 4.2 [9.26]                                |                                      |
| Maximum operating radius ⁴               | mm[in]  | R650 [R25.59"]<br>(When arm angle is 30°) | R400 to R650<br>[R15.75" to R25.59"] |
| Vertical stroke *2                       | mm[in]  | 100 [3.94"] (150 [5.91"] *³)              |                                      |
| Amount of slide                          | mm[in]  | _                                         | 250 [9.84"]                          |
| Applicable outer diameter of screwdriver | mm[in]  | 30 to 52 dia. [1.18" to 2.05"]            |                                      |
| Maximum screwdriver weight               | kg[lbs] | 1.0 [2.2]                                 |                                      |
| Applicable models                        |         | All models of delvo                       |                                      |

\*1 When an electric screwdriver of 52 mm dia. is attached \*3 When the stroke extension ASSY is used \*2 When DLV70A is attached

| Model                                         | DRA-TS-1000 (Telescope type)                                |  |
|-----------------------------------------------|-------------------------------------------------------------|--|
| Operation range (Arm length) mm[i             | 503 to 1000 [19.8" to 39.4"] (503 to 1123 [19.8" to 44.2"]) |  |
| Mass kg[ib                                    | 0.47 [1.04]                                                 |  |
| Applicable outer diameter of screwdriver mm[i | 30 to 52 dia. [1.18" to 2.05"]                              |  |
| Applicable models                             | All models of delvo                                         |  |

### **Optional Accessory**

**External Dimensions** 