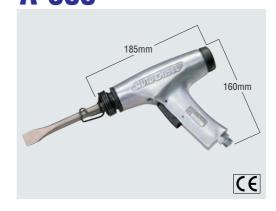

#### A special spool valve inside grip assures excellent durability

Model A-300

The A-300 Auto Chisel is designed for speeding up the repair and sheet metal works of automobiles, etc. Being light and powerful, labor can be reduced remarkably.

|                                                                              | operincations                                 |          |
|------------------------------------------------------------------------------|-----------------------------------------------|----------|
|                                                                              | Model                                         | A-300    |
|                                                                              | Rated Air Pressure MPa {kgf/cm <sup>2</sup> } | 0.59 {6} |
|                                                                              | Air Consumption (No load) m³/min              | 0.3      |
| ng PT1/4 x NPT1/4 : 1 pc.<br>Nipple PT1/4 x 1/4 : 1 pc.<br>rotection : 1 pc. | Stroke Speed min <sup>-1</sup>                | 2,600    |
|                                                                              | Hose Size inch                                | 1/4      |
|                                                                              | Mass (Weight) kg                              | 1.7      |