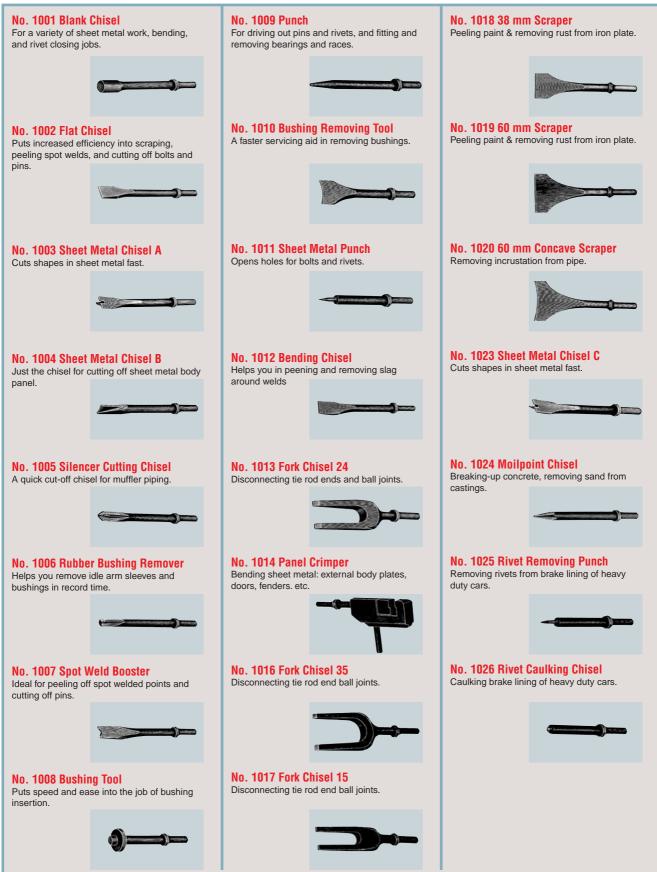

#### **Optional Attachments**

**Standard Accessories** 

| Part No. | Part Name                       | Q'ty  | Part No. | Part Name                    | Q'ty  |
|----------|---------------------------------|-------|----------|------------------------------|-------|
| TP00572  | No.1001 Blank Chisel            | 1 pc. | TP00584  | No.1013 Fork Chisel 24       | 1 pc. |
| TP00573  | No.1002 Flat Chisel             | 1 pc. | TA90051  | No.1014 Panel Crimper        | 1 pc. |
| TP04606  | No.1003 Sheet Metal Chisel A    | 1 pc. | TP00586  | No.1016 Fork Chisel 35       | 1 pc. |
| TP00575  | No.1004 Sheet Metal Chisel B    | 1 pc. | TP00585  | No.1017 Fork Chisel 15       | 1 pc. |
| TP00576  | No.1005 Silencer Cutting Chisel | 1 pc. | TP00589  | No.1018 Scraper 38mm         | 1 pc. |
| TP00577  | No.1006 Rubber Bushing Remover  | 1 pc. | TP00590  | No.1019 Scraper 60mm         | 1 pc. |
| TP00578  | No.1007 Spot Weld Booster       | 1 pc. | TP00591  | No.1020 Concave Scraper 60mm | 1 pc. |
| TP00579  | No.1008 Bushing Tool            | 1 pc. | TP04995  | No.1023 Sheet Metal Chisel C | 1 pc. |
| TP00580  | No.1009 Punch                   | 1 pc. | TP05244  | No.1024 Moilpoint Chisel     | 1 pc. |
| TP00581  | No.1010 Bushing Removing Tool   | 1 pc. | TP05775  | No.1025 Rivet Removing Punch | 1 pc. |
| TP00582  | No.1011 Sheet Metal Punch       | 1 pc. | TP05801  | No.1026 Caulking Chisel      | 1 pc. |
| TP00583  | No.1012 Bending Chisel 20mm     | 1 pc. | -        | -                            | -     |

### Applications and wide variety of optional attachments