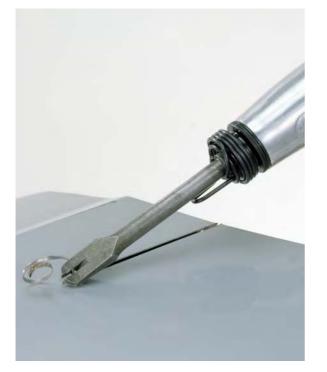

#### A special spool valve inside grip assures excellent durability

Model A-300

The A-300 Auto Chisel is designed for speeding up the repair and sheet metal works of automobiles, etc. Being light and powerful, labor can be reduced remarkably.

This tool enables the work to be done in narrow space where ordinary hammering work is impossible. Thus the skill usually needed in hammering work is eliminated. The respective parts employ high material and are subjected to high precision process.