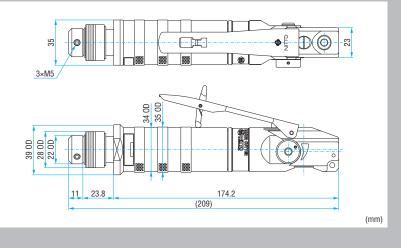

### **Specifications**

| Air Pressure              | 0.6 MPa (6 kgf/cm <sup>2</sup> )                                                                                     |
|---------------------------|----------------------------------------------------------------------------------------------------------------------|
| Air Consumption (No load) | 0.22 m³/min                                                                                                          |
| Motor Free Speed          | 420 min <sup>-1</sup>                                                                                                |
| Deburring Hole Diameter   | 3 to 34 mm                                                                                                           |
| Countersink Shank Size    | 6, 8, 10 mm                                                                                                          |
| Mass (Weight)             | 0.75 kg                                                                                                              |
| Standard Accessories      | Chuck 6 mm Chuck 8 mm Chuck 10 mm (on the body) Suspension Bail Hex. Socket screw Key 2.5 mm Bushing R 1/8 × NPT 1/4 |

### **External Dimensions**

Countersinks are not provided with the tool. Please purchase them locally.