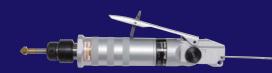

# BURR CUTTER Model BC-005

For deburring machined holes

While gripping the lever, push the countersink into the machined holes to remove burrs.

- Optimum speed can be obtained by the adjust valve, resulting in clean deburred surfaces.
- Deburring work can be made wherever air source is available. No need to carry workpieces to a drill press.

- Straight profile makes it easy to position the body vertically in the machined holes.
- Push-to-engage type prevents the countersink from coming off the hole and damaging the workpiece.
- Compact, lightweight and knurled body enhances productivity in deburring work.

# Pneumatic Deburring Tool BURR CUTTER