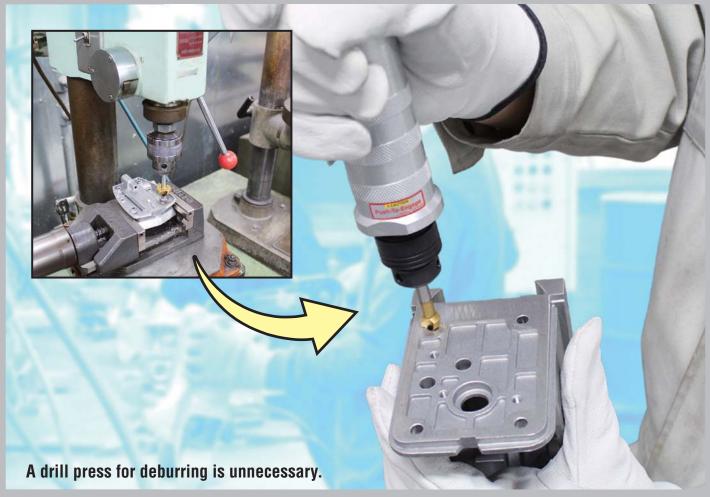

# BURR CUTTER Model BC-005

For deburring machined holes

While gripping the lever, push the countersink into the machined holes to remove burrs.

- Optimum speed can be obtained by the adjust valve, resulting in clean deburred surfaces.
- Deburring work can be made wherever air source is available. No need to carry workpieces to a drill press.

Countersinks are readily available in the market.