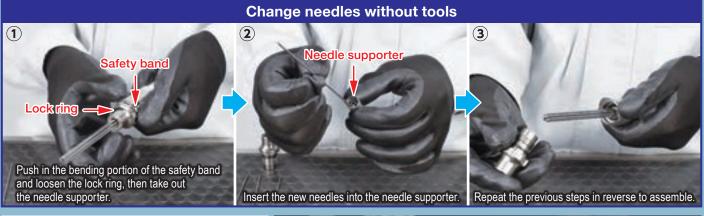

### JET CHISEL Model JT-10



# Needle Scaler JET CHISEL







Palm-sized and easy to grip design



| Specifications            |                |                                                                                                                                |
|---------------------------|----------------|--------------------------------------------------------------------------------------------------------------------------------|
| Model                     |                | JT-10                                                                                                                          |
| Air Pressure              | MPa (bar, PSI) | 0.6 (6, 85)                                                                                                                    |
| Air Consumption (No-load) | m³/min (CFM)   | 0.10 (3