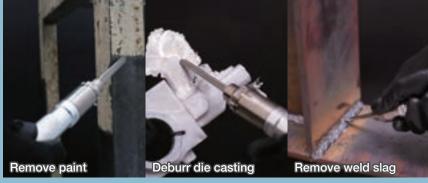

# Needle Scaler JET CHISEL

Palm-sized and easy to grip design

| Specifications            |                |                                                                                                                                |
|---------------------------|----------------|--------------------------------------------------------------------------------------------------------------------------------|
| Model                     |                | JT-10                                                                                                                          |
| Air Pressure              | MPa (bar, PSI) | 0.6 (6, 85)                                                                                                                    |
| Air Consumption (No-load) | m³/min (CFM)   | 0.10 (3.6)                                                                                                                     |
| Strokes per Minute        | min-1 (SPM)    | 5500 (5500)                                                                                                                    |
| Number of needles used    | pcs            | 7                                                                                                                              |
| Standard length of needle | mm (inch)      | 120 (4.72)                                                                                                                     |
| Mass (Weight)             | kg (lbs)       | 0.5 (1.1) with air hose                                                                                                        |
| Accessories Included      |                | 7 pieces of 1.6 mm x 120 mm<br>Steel Needles (Installed)     7 pieces of 1.6 mm x 120 mm<br>Steel Needles     Air Hose E Ass'y |