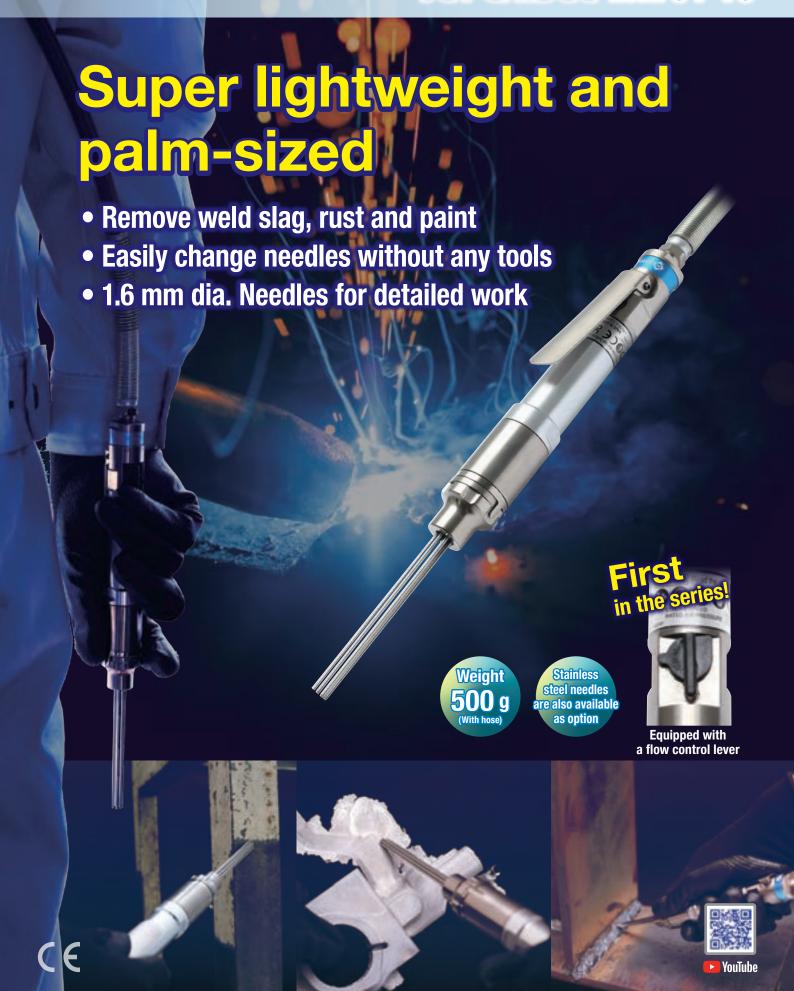

# Needle Scaler JET CHISEL

Palm-sized and easy to grip design

| Specifications            |                |                                                                                                                                |
|---------------------------|----------------|--------------------------------------------------------------------------------------------------------------------------------|
| Model                     |                | JT-10                                                                                                                          |
| Air Pressure              | MPa (bar, PSI) | 0.6 (6, 85)                                                                                                                    |
| Air Consumption (No-load) | m³/min (CFM)   | 0.10 (3.6)                                                                                                                     |
| Strokes per Minute        | min-1 (SPM)    | 5500 (5500)                                                                                                                    |
| Number of needles used    | pcs            | 7                                                                                                                              |
| Standard length of needle | mm (inch)      | 120 (4.72)                                                                                                                     |
| Mass (Weight)             | kg (lbs)       | 0.5 (1.1) with air hose                                                                                                        |
| Accessories Included      |                | 7 pieces of 1.6 mm x 120 mm<br>Steel Needles (Installed)     7 pieces of 1.6 mm x 120 mm<br>Steel Needles     Air Hose E Ass'y |