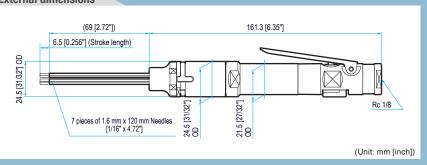

# Needle Scaler JET CHISEL

Palm-sized and easy to grip design

| Specifications            |                |                                                                                                                                |
|---------------------------|----------------|--------------------------------------------------------------------------------------------------------------------------------|
| Model                     |                | JT-10                                                                                                                          |
| Air Pressure              | MPa (bar, PSI) | 0.6 (6, 85)                                                                                                                    |
| Air Consumption (No-load) | m³/min (CFM)   | 0.10 (3.6)                                                                                                                     |
| Strokes per Minute        | min-1 (SPM)    | 5500 (5500)                                                                                                                    |
| Number of needles used    | pcs            | 7                                                                                                                              |
| Standard length of needle | mm (inch)      | 120 (4.72)                                                                                                                     |
| Mass (Weight)             | kg (lbs)       | 0.5 (1.1) with air hose                                                                                                        |
| Accessories Included      |                | 7 pieces of 1.6 mm x 120 mm<br>Steel Needles (Installed)     7 pieces of 1.6 mm x 120 mm<br>Steel Needles     Air Hose E Ass'y |